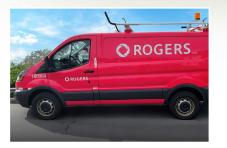

## INPS makes facilities pleasant to be in.

Vehicle Decals Vinyl cut decals for corporate vehicles & installation.

**Truck & Vehicle Wraps** Large format digital printed graphics with Anti-Graffiti protection.