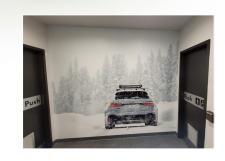

Anti-Graffiti Window Film Shields graphics, surfaces, and windows from "tagging", vandalism, and damage.

Wall Murals Digitally printed graphic film with customer design theme.

**Facade Refresh** Exterior facade refreshes with