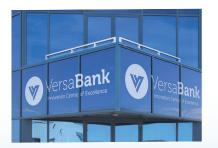

Wayfinding

Wayfinding signage, exterior, interior, braille and flag signs.

Letters & Logos Acrylic 3D logos & letters.

**Corporate Branding** Custom branding to corporate expectations.

**Theme Walls** 

Design, digital printed wall coverings with acrylic letters and logos matched to corporate colours.