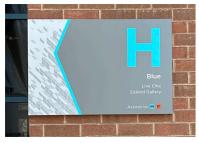

Wayfinding

Wayfinding signage, exterior, interior, braille and flag signs.

Letters & Logos Acrylic 3D logos & letters.

**Corporate Branding** Custom branding to corporate expectations.

**Theme Walls** 

Design, digital printed wall coverings with acrylic letters and logos matched to corporate colours.