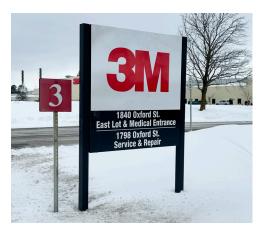

## **Custom Pylon Signs**

Our pylon signs can feature illuminated signage, electronic message boards, channel letters, or directory-style displays. We provide a variety of material options, including aluminum, plastic, and steel, as well as custom combinations to achieve your desired aesthetic and durability requirements.