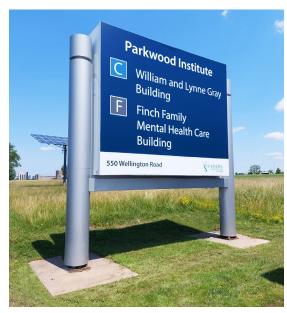

## **Custom Pylon Signs**

Our pylon signs can feature illuminated signage, electronic message boards, channel letters, or directory-style displays. We provide a variety of material options, including aluminum, plastic, and steel, as well as custom combinations to achieve your desired aesthetic and durability requirements.