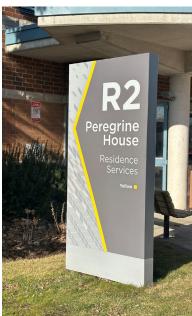

## **Custom Pylon Signs**

Our pylon signs can feature illuminated signage, electronic message boards, channel letters, or directory-style displays. We provide a variety of material options, including aluminum, plastic, and steel, as well as custom combinations to achieve your desired aesthetic and durability requirements.