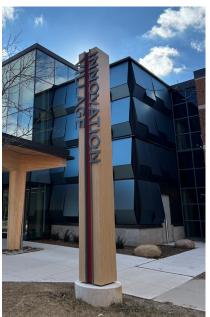

## **Custom Pylon Signs**

Our pylon signs can feature illuminated signage, electronic message boards, channel letters, or directory-style displays. We provide a variety of material options, including aluminum, plastic, and steel, as well as custom combinations to achieve your desired aesthetic and durability requirements.

**Bilingual Directional** 

**Directional Reflective** 

**Directional LED** 

**Fabricated Directional** 

**Site Location Map** 

**Urban Design** 