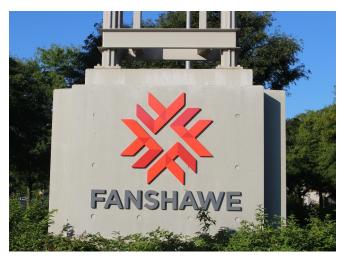

## **Custom Ground Signs**

Manufactured from durable materials such as wood, aluminum, and steel, our ground signs are fully customizable in shape, size, material, and design to meet your specific requirements. Whether you need parking signs, directional signage, lawn signs, or event signage, we provide tailored solutions to enhance your brand presence.

**Horizontal Ground** 

**Branded Horizontal** 

**Illuminated Ground** 

**Vertical Ground** 

**Theme Signage** 

INPS IS AN INPS GROUP COMPANY