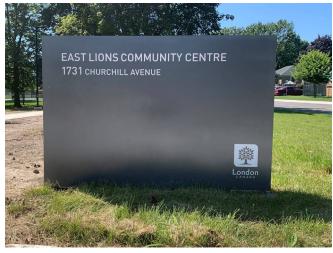

## **Custom Ground Signs**

Manufactured from durable materials such as wood, aluminum, and steel, our ground signs are fully customizable in shape, size, material, and design to meet your specific requirements. Whether you need parking signs, directional signage, lawn signs, or event signage, we provide tailored solutions to enhance your brand presence.

**Horizontal Ground** 

**Branded Horizontal** 

**Illuminated Ground** 

**Vertical Ground** 

**Theme Signage** 

INPS IS AN INPS GROUP COMPANY