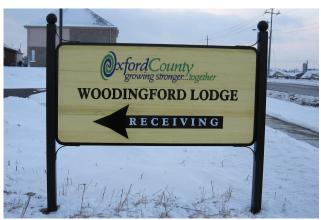

## **Custom Ground Signs**

Manufactured from durable materials such as wood, aluminum, and steel, our ground signs are fully customizable in shape, size, material, and design to meet your specific requirements. Whether you need parking signs, directional signage, lawn signs, or event signage, we provide tailored solutions to enhance your brand presence.