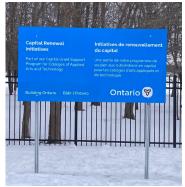

## **Custom Ground Signs**

Manufactured from durable materials such as wood, aluminum, and steel, our ground signs are fully customizable in shape, size, material, and design to meet your specific requirements. Whether you need parking signs, directional signage, lawn signs, or event signage, we provide tailored solutions to enhance your brand presence.

**Horizontal Ground** 

**Branded Horizontal** 

**Illuminated Ground** 

**Vertical Ground** 

**Theme Signage** 

INPS IS AN INPS GROUP COMPANY