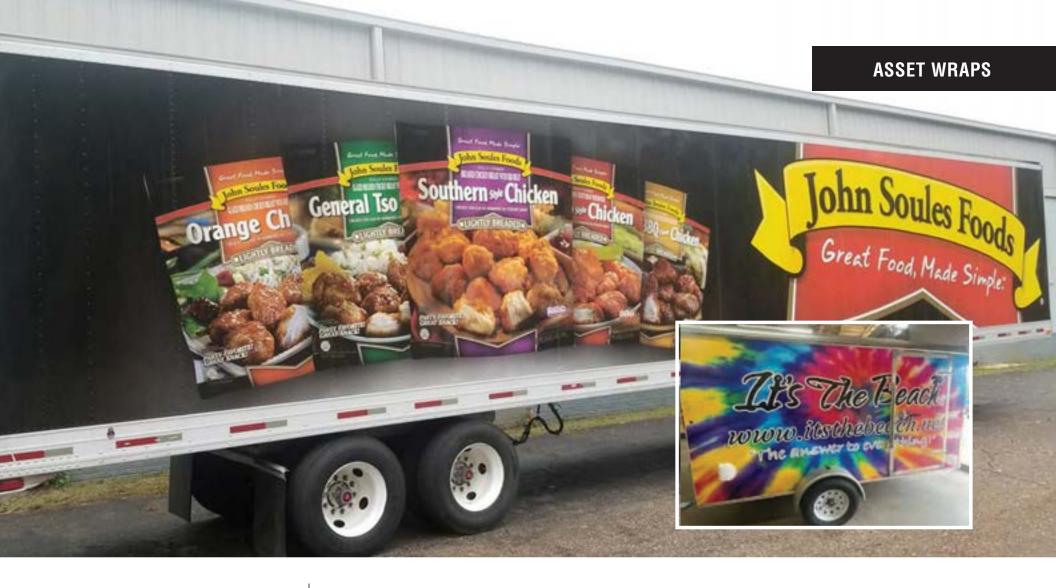

#### **TRUCK WRAPS**

Large Format Digital Printing, Installation 3M<sup>™</sup> 180MC with Anti-Graffiti

**CEILING SIGNS** 

Designed and Manufactured Aluminum Sign with Lightweight Material for Hanging Application