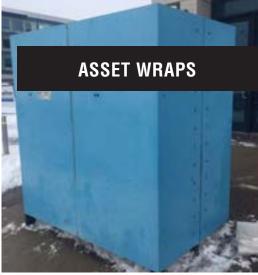

**CONTAINER WRAPS** 

Large Format Digital Printing, Installation 3M<sup>™</sup> 180MC With Anti-Graffiti

**HVAC WRAPS** 

Brick Image Printed on 3M-180C-10 with 3M 8519 Overlaminate

VENDING DECALS

Digital Printed Graphics on 3M™ 180MC With Anti-Graffiti