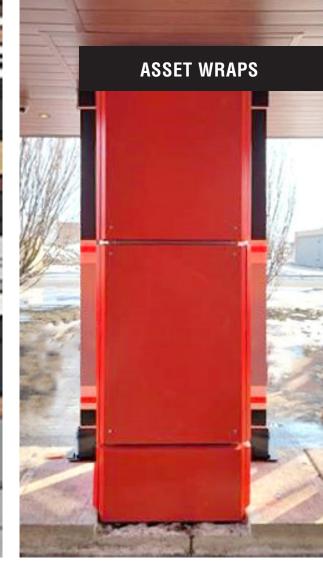

**POLE WRAPS** 

Exterior Graphic Post Wraps Digitally Printed on 3M IJ180C-10 with 8519 Overlaminate