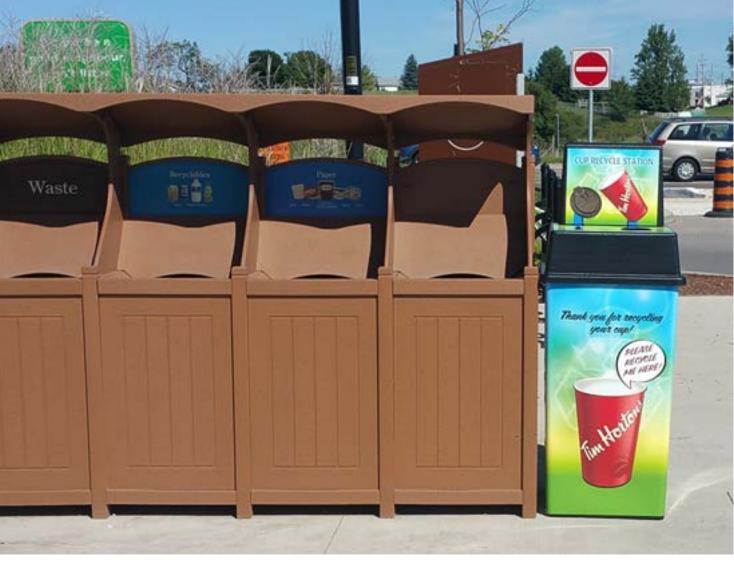

### ELEVATOR REFINISHING

Design, Convert, Installation 3M™ DI-NOC Architectural Finishes

WALL COVERINGS

Architectural Finishes, Custom Wall Murals and Wayfinding

RECYCLING SYSTEMS

Design, Fabrication, Installation 3M™ DI-NOC Architectural Finishes