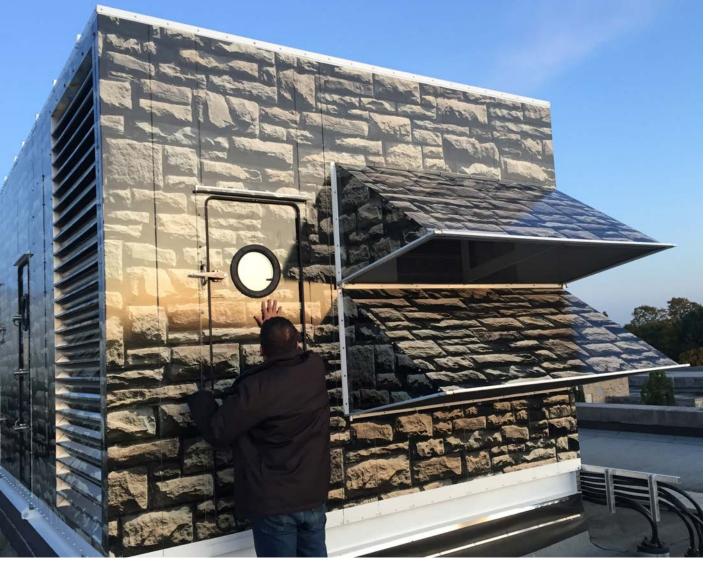

**CONTAINER WRAPS** 

Large Format Digital Printing, Installation 3M<sup>™</sup> 180MC With Anti-Graffiti

**HVAC WRAPS** 

Brick Image Printed on 3M-180C-10 with 3M 8519 Overlaminate

VENDING DECALS

Digital Printed Graphics on 3M™ 180MC With Anti-Graffiti