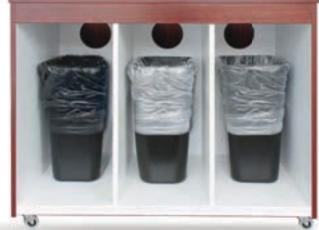

### ELEVATOR REFINISHING

Design, Convert, Installation 3M™ DI-NOC Architectural Finishes

WALL COVERINGS

Architectural Finishes, Custom Wall Murals and Wayfinding

RECYCLING SYSTEMS

Design, Fabrication, Installation 3M™ DI-NOC Architectural Finishes