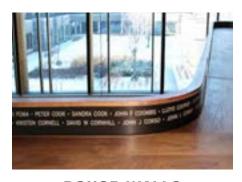

### RECOGNITION SIGNS

Donor Recognition, Digital Printing, Braille 3M™ Graphic Print Media

3D AODA SIGNS

Donor Recognition, Digital Printing, Braille 3M™ Graphic Print Media

**DESIGN REFRESH** 

Panels Covered with 3M™ DI-NOC Architectural Finishes