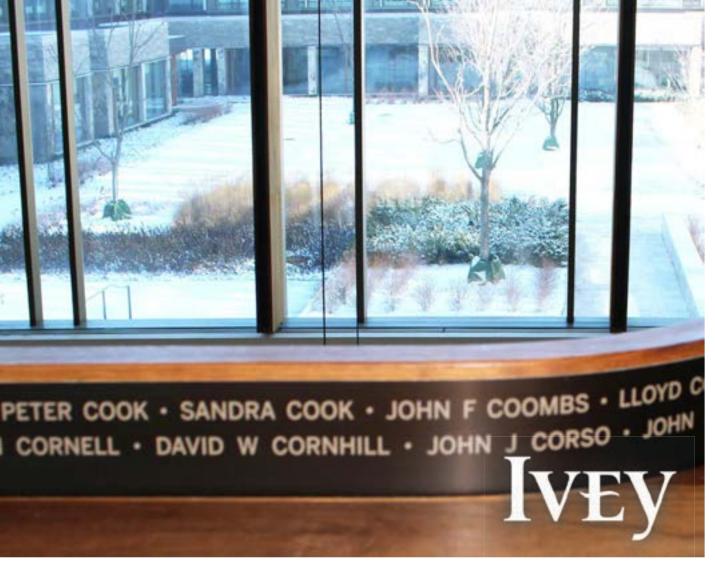

### RECOGNITION SIGNS

Donor Recognition, Digital Printing, Braille 3M™ Graphic Print Media

3D AODA SIGNS

Donor Recognition, Digital Printing, Braille 3M™ Graphic Print Media

**DESIGN REFRESH** 

Panels Covered with 3M™ DI-NOC Architectural Finishes