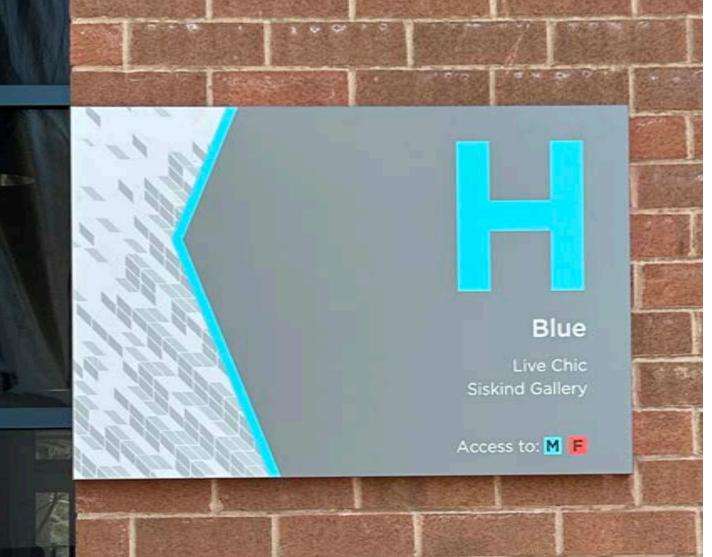

#### **CASE STUDIES**

**OFFICE INTERIORS** 

**EXTERIOR REFRESH** 

**ASSET WRAPS** 

WAYFINDING

**DONOR WALLS** 

REFURBISHING

WINDOW FILMS

### DIRECTIONAL SIGNS

Digitally Printed Vinyl, Photopolymer Braille, Installation 3M™ Optically Clear

**AODA SIGNS** 

Digitally Printed Vinyl, Photopolymer Braille, Installation Colour Matching, Interior and Exterior Signage