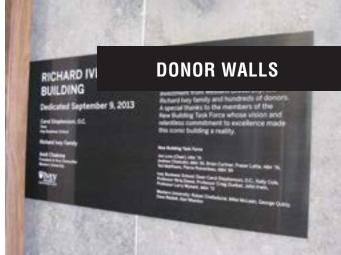

### RECOGNITION SIGNS

Donor Recognition, Digital Printing, Braille 3M™ Graphic Print Media

3D AODA SIGNS

Donor Recognition, Digital Printing, Braille 3M™ Graphic Print Media

**DESIGN REFRESH** 

Panels Covered with 3M™ DI-NOC Architectural Finishes