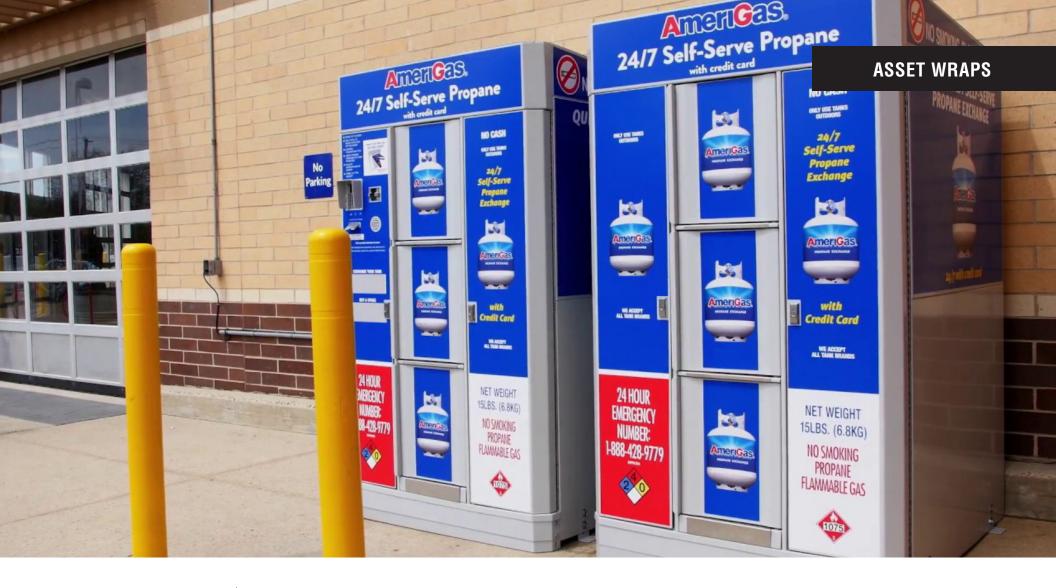

**CONTAINER WRAPS** 

Large Format Digital Printing, Installation 3M<sup>™</sup> 180MC With Anti-Graffiti

**HVAC WRAPS** 

Brick Image Printed on 3M-180C-10 with 3M 8519 Overlaminate

VENDING DECALS

Digital Printed Graphics on 3M™ 180MC With Anti-Graffiti