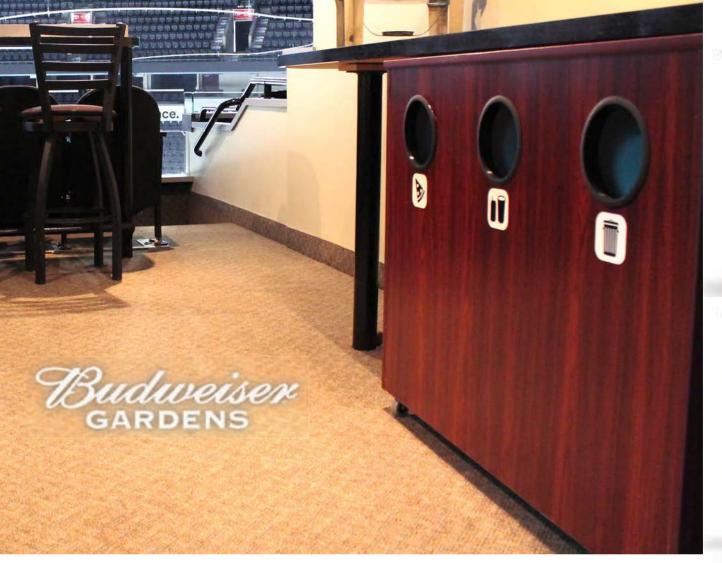

### ELEVATOR REFINISHING

Design, Convert, Installation 3M™ DI-NOC Architectural Finishes

WALL COVERINGS

Architectural Finishes, Custom Wall Murals and Wayfinding

RECYCLING SYSTEMS

Design, Fabrication, Installation 3M™ DI-NOC Architectural Finishes