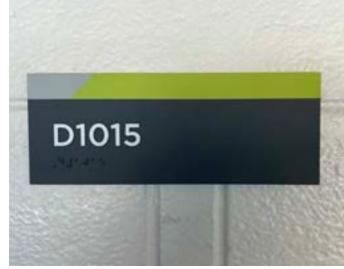

### DIRECTIONAL SIGNS

Digitally Printed Vinyl, Photopolymer Braille, Installation 3M™ Optically Clear

**AODA SIGNS** 

Digitally Printed Vinyl, Photopolymer Braille, Installation Colour Matching, Interior and Exterior Signage