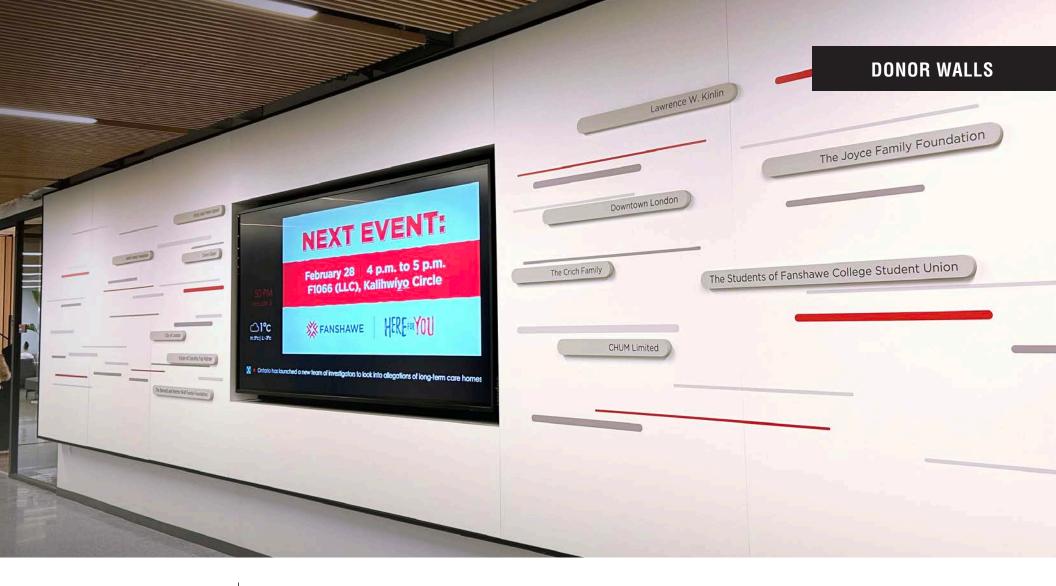

### RECOGNITION SIGNS

Donor Recognition, Digital Printing, Braille 3M™ Graphic Print Media

3D AODA SIGNS

Donor Recognition, Digital Printing, Braille 3M™ Graphic Print Media

**DESIGN REFRESH** 

Panels Covered with 3M™ DI-NOC Architectural Finishes