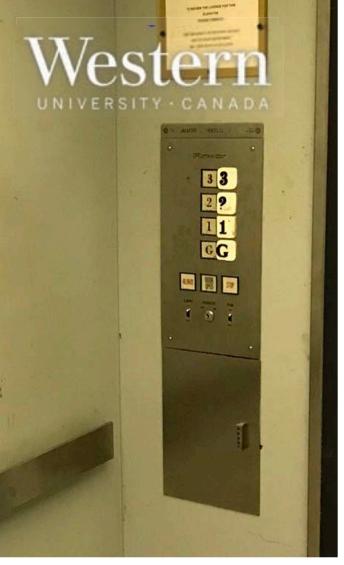

### ELEVATOR REFINISHING

Design, Convert, Installation 3M™ DI-NOC Architectural Finishes

WALL COVERINGS

Architectural Finishes, Custom Wall Murals and Wayfinding

RECYCLING SYSTEMS

Design, Fabrication, Installation 3M™ DI-NOC Architectural Finishes