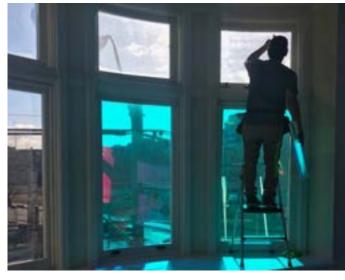

#### **INTERIOR BRANDING**

Sustainability Signage, Branding, Wall Graphics 3M<sup>™</sup> Architectural Films

**CUSTOM GLAZING** 

Custom Transparent Blue with 3M<sup>™</sup> Fasara<sup>™</sup> Glass Finishes Visual Banding

PRIVACY FILM

Privacy Films, Installation 3M™ Printed Clear View, 3M™ Fasara™ Glass Finishes

**WALL MURALS** 

3M<sup>™</sup> Controltac<sup>™</sup> Graphic Film with Comply<sup>™</sup> Adhesive 180mC with 3M<sup>™</sup> Scotchcal<sup>™</sup> Ultra-Matte Overlaminate 8915