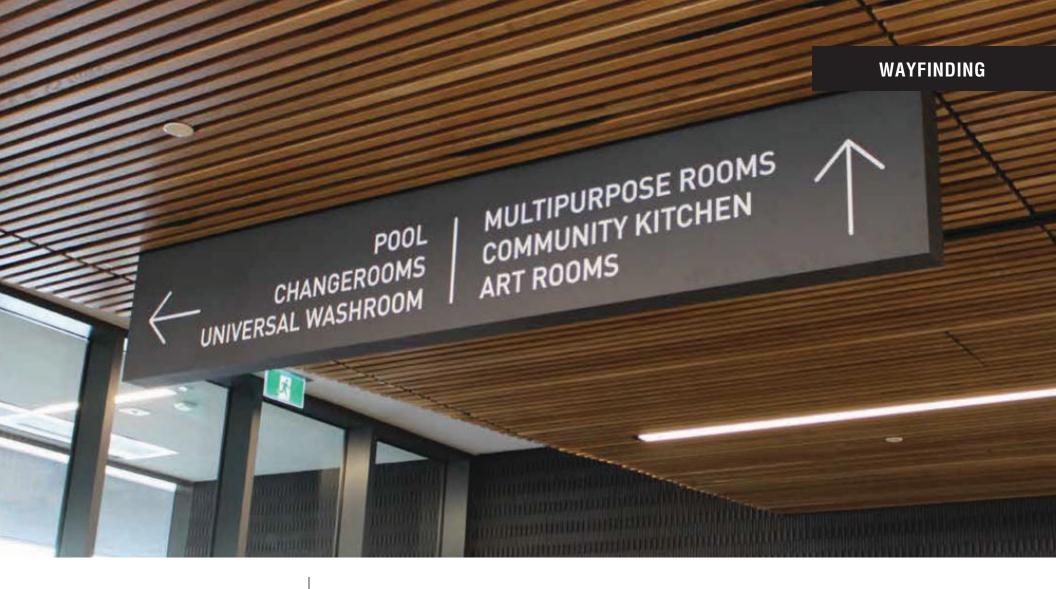

### DIRECTIONAL SIGNS

Digitally Printed Vinyl, Photopolymer Braille, Installation 3M™ Optically Clear

**AODA SIGNS** 

Digitally Printed Vinyl, Photopolymer Braille, Installation Colour Matching, Interior and Exterior Signage