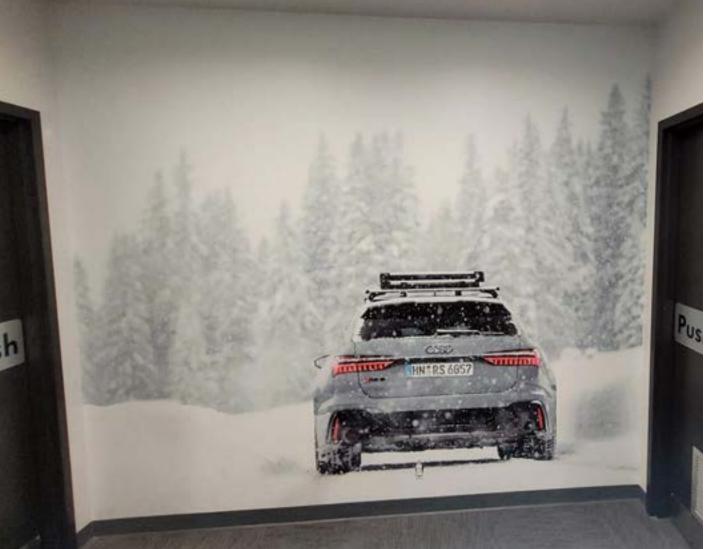

PRIVACY FILM

Privacy Films, Installation 3M™ Printed Clear View, 3M™ Fasara™ Glass Finishes

**WALL MURALS** 

3M<sup>™</sup> Controltac<sup>™</sup> Graphic Film with Comply<sup>™</sup> Adhesive 180mC with 3M<sup>™</sup> Scotchcal<sup>™</sup> Ultra-Matte Overlaminate 8915