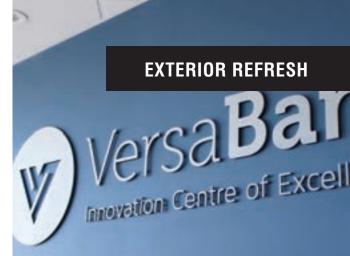

#### **FACADE REFRESH**

Exterior Facade Refresh, Overlaminate, Installation 3M™ TD Green Micro-comply Material / 3660 Anti-graffiti

**COLOUR REFRESH** 

Design, Engineering, Fabrication, Installation 3M<sup>™</sup> DI-NOC Architectural Finishes