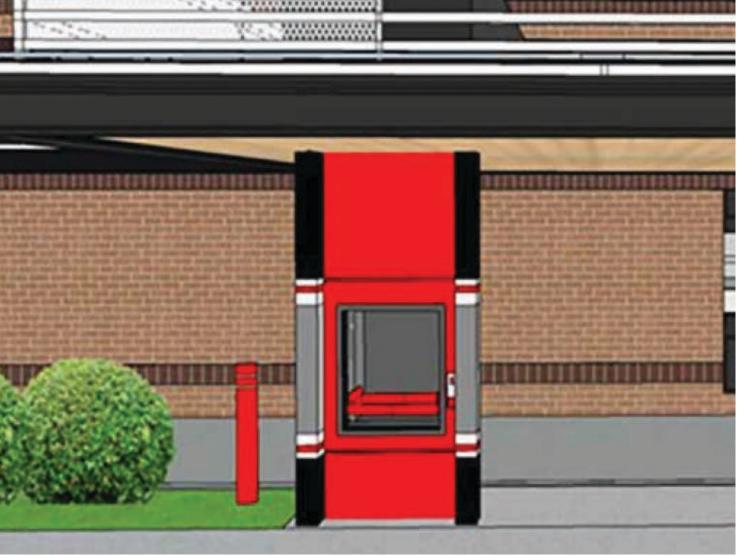

**POLE WRAPS** 

Exterior Graphic Post Wraps Digitally Printed on 3M IJ180C-10 with 8519 Overlaminate