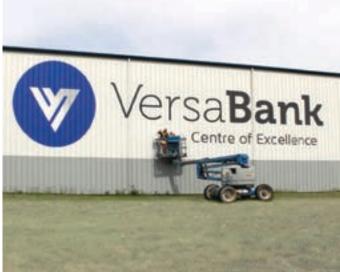

#### **FACADE REFRESH**

Exterior Facade Refresh, Overlaminate, Installation 3M™ TD Green Micro-comply Material / 3660 Anti-graffiti

**COLOUR REFRESH** 

Design, Engineering, Fabrication, Installation 3M<sup>™</sup> DI-NOC Architectural Finishes