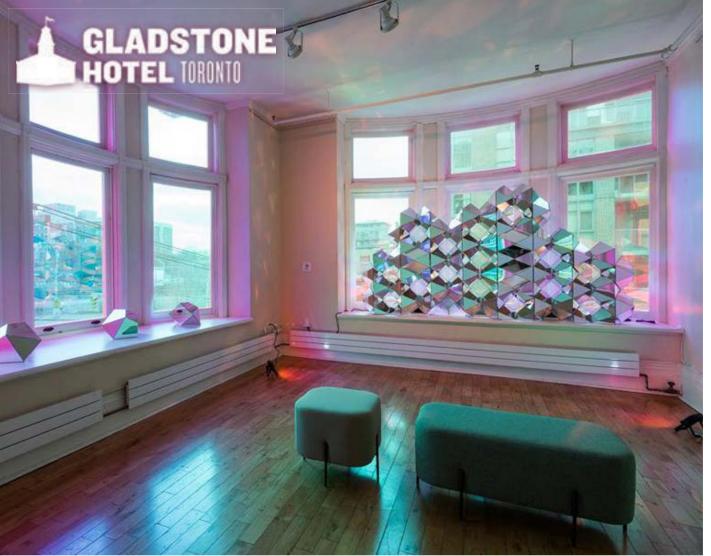

### DECORATIVE FILM

Installation
3M™ DICHROIC Glass Finishes

**SOLAR FILM** 

3M Prestige 40 Exterior Sun Control Film

**POSTER FRAMES** 

Changeable Advertising Frames and Poster Inserts