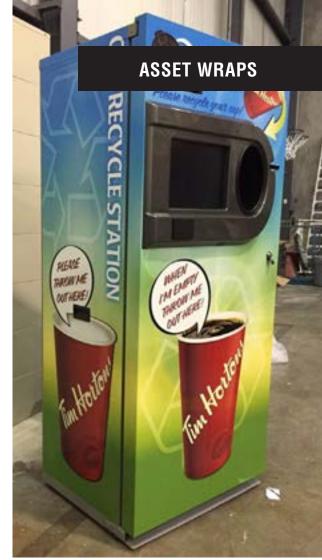

**CONTAINER WRAPS** 

Large Format Digital Printing, Installation 3M<sup>™</sup> 180MC With Anti-Graffiti

**HVAC WRAPS** 

Brick Image Printed on 3M-180C-10 with 3M 8519 Overlaminate

VENDING DECALS

Digital Printed Graphics on 3M™ 180MC With Anti-Graffiti