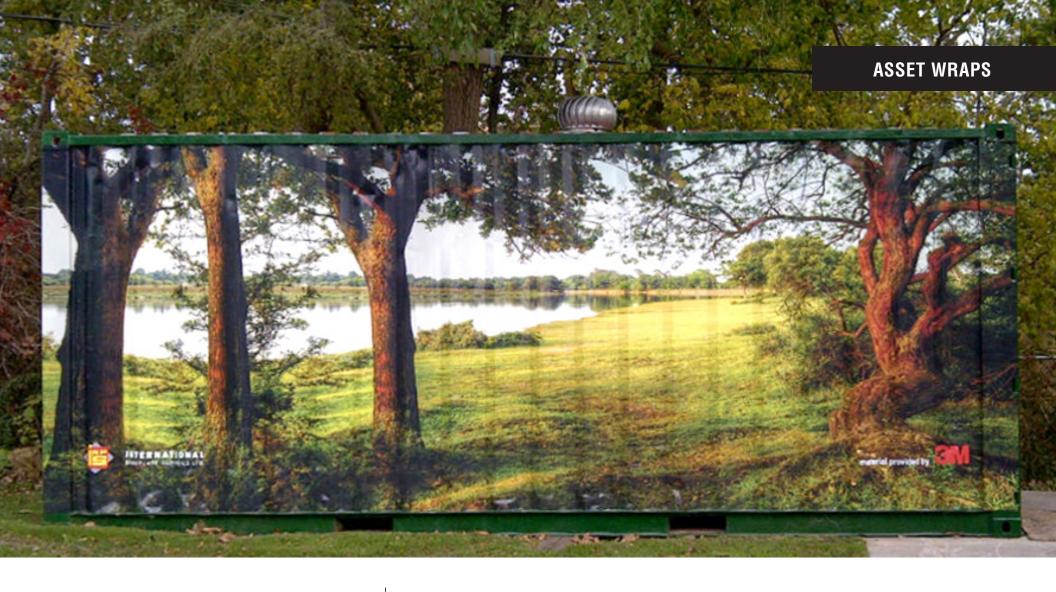

**CONTAINER WRAPS** 

Large Format Digital Printing, Installation 3M<sup>™</sup> 180MC With Anti-Graffiti

**HVAC WRAPS** 

Brick Image Printed on 3M-180C-10 with 3M 8519 Overlaminate

VENDING DECALS

Digital Printed Graphics on 3M™ 180MC With Anti-Graffiti