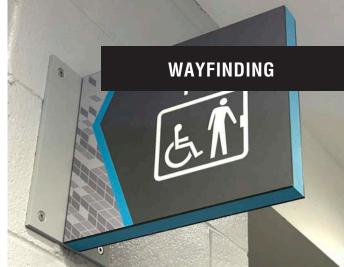

### DIRECTIONAL SIGNS

Digitally Printed Vinyl, Photopolymer Braille, Installation 3M™ Optically Clear

**AODA SIGNS** 

Digitally Printed Vinyl, Photopolymer Braille, Installation Colour Matching, Interior and Exterior Signage