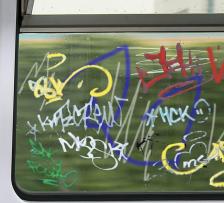

MULTI-LAYER GRAFFITI PROTECTION FILM

## **About The Product**

- Apply film once and peel away graffiti
- · Each layer contains scratch resistant coating

#### 4 Layers

2 Layers